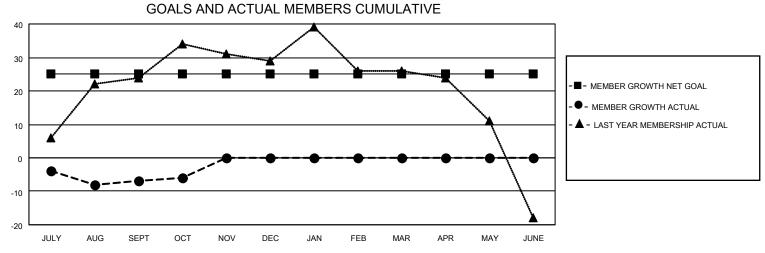

## District 23 A

| Clubs RESULTS FOR 2022-2023 |   |   |   | Members RESULTS FOR 2022-2023 |    |    |    |
|-----------------------------|---|---|---|-------------------------------|----|----|----|
|                             |   |   |   |                               |    |    |    |
| JULY/AUG/SEPT               | 1 | 0 | 0 | JULY/AUG/SEPT                 | 25 | 26 | 28 |
| OCT/NOV/DEC                 | 0 | 0 | 0 | OCT/NOV/DEC                   | 0  | 22 | 16 |
| JAN/FEB/MAR                 | 0 | 0 | 0 | JAN/FEB/MAR                   | 0  | 0  | 0  |
| APR/MAY/JUNE                | 0 | 0 | 0 | APR/MAY/JUNE                  | 0  | 0  | 0  |